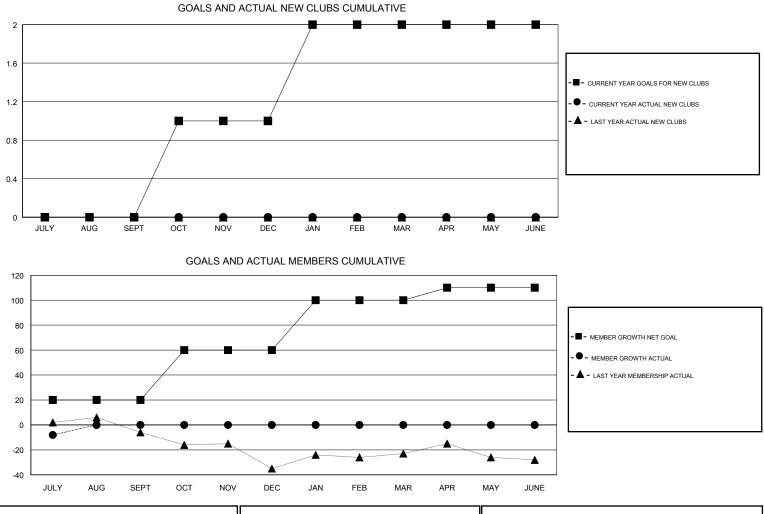

## LOCATION COLORADO

GMT CA

| Clubs<br>RESULTS FOR 2018-2019 |   |   |   | Members<br>RESULTS FOR 2018-2019 |    |   |    |
|--------------------------------|---|---|---|----------------------------------|----|---|----|
|                                |   |   |   |                                  |    |   |    |
| JULY/AUG/SEPT                  | 0 | 0 | 0 | JULY/AUG/SEPT                    | 20 | 8 | 16 |
| OCT/NOV/DEC                    | 1 | 0 | 0 | OCT/NOV/DEC                      | 40 | 0 | 0  |
| JAN/FEB/MAR                    | 1 | 0 | 0 | JAN/FEB/MAR                      | 40 | 0 | 0  |
| APR/MAY/JUNE                   | 0 | 0 | 0 | APR/MAY/JUNE                     | 10 | 0 | 0  |